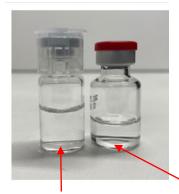

## Vial Image Comparison

2R (New VanRx) vs 3cc (Current Bosch)

WinRho® SDF 600IU (120mcg) currently comes in 3cc vials. Their height x diameter (mm) is 33x18.5. VanRx uses 2R vials for WinRho 600IU (120mcg). The 2R vial height x diameter (mm) is 35x16.