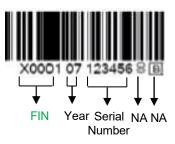

### **ISBT-128** UNIQUE IDENTIFIER

Every bag of Octaplasma is individually and uniquely numbered, and is marked with an ISBT code. The ISBT 128 donation identification number (data structure 001) is used for this purpose.

Its format is:

=αppppyynnnnnnff

# OCTAPLASMA: BLOOD BANK COMMUNICATION

| Structure | Description                                | Value                                                     | Remarks                                                                                                                                                                                                                |
|-----------|--------------------------------------------|-----------------------------------------------------------|------------------------------------------------------------------------------------------------------------------------------------------------------------------------------------------------------------------------|
| =         | Data identifier                            | -                                                         | Fix                                                                                                                                                                                                                    |
| арррр     | Facility<br>identification<br>number (FIN) | X0001                                                     | Indicates manufacturing facility.  For Octaplasma you can expect the following:  X0001 = manufactured at Octapharma Vienna  X0002 = manufactured at Octapharma Stockholm  X0003 = manufactured at Octapharma Stockholm |
| уу        | Year of production                         | e.g. 07                                                   |                                                                                                                                                                                                                        |
| nnnnn     | Individual Bag<br>Serial Number            | 000001 –<br>999999                                        | Starting with 000001 at beginning of every year                                                                                                                                                                        |
| ff        | Flag                                       | 60 - 96                                                   | Checksum (not for use by end user)                                                                                                                                                                                     |
| ☒         |                                            | A – Z; 1 - 9<br>(1 digit only,<br>alphanumeric<br>values) | Checksum (not for use by end user)                                                                                                                                                                                     |