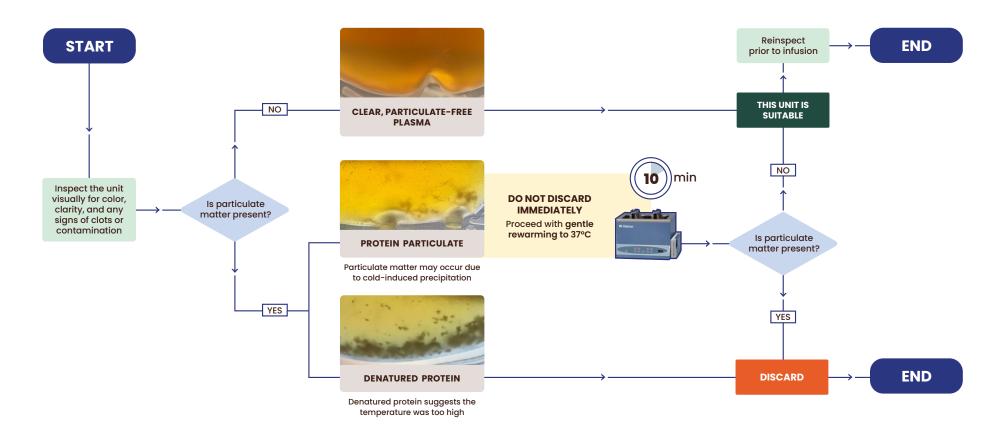

## Handling Previously Thawed and Refrigerated Octaplasma®

Visual Inspection and Re-warming

For health-care professional education only.

Based on recent Canadian data and practice experience, this guidance does not supersede the approved Octaplasma® Product Monograph (Oct 2022). Consult the Monograph for complete prescribing information; no new claims or indications are intended.