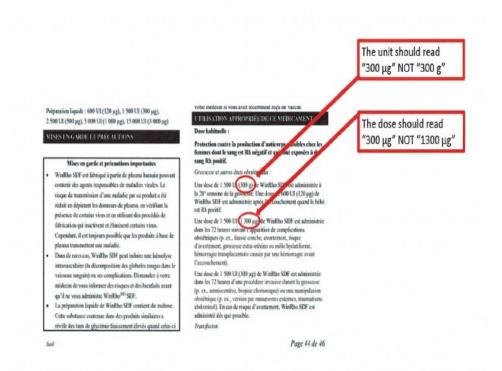

The correction was specific to the French language PART III - PATIENT MEDICATION INFORMATION section of the PM and the French language product insert. Under the section PROPER USE OF THIS MEDICATION, the unit "g" for grams is present instead of the correct unit " $\mu$ g" for micrograms. The dosage in the paragraph which followed was also modified, with "1300  $\mu$ g" instead of the required dose of "300  $\mu$ g". All other product information and dosing guidelines are correct throughout. Please see Figure 1 herein for more information.

The modifications to the Patient Information section of the French Product Monograph (PM) were authorized by Health Canada, and subsequently put into effect.

Figure 1: Incorrect section on French Canadian Product Monograph and insert - PART III